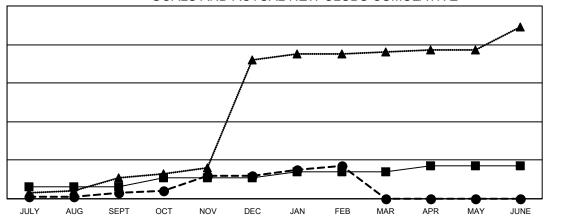

## GOALS AND ACTUAL NEW CLUBS CUMULATIVE

- CURRENT YEAR GOALS FOR NEW CLUBS

- ■ - CURRENT YEAR ACTUAL NEW CLUBS

- ▲ - LAST YEAR ACTUAL NEW CLUBS