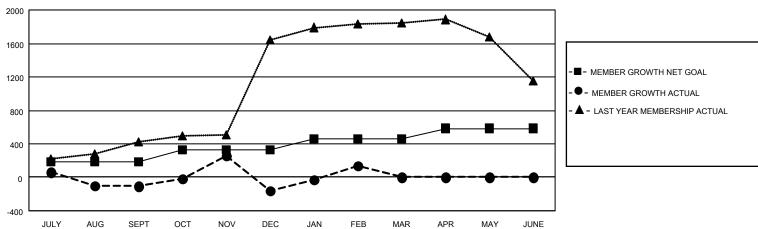

## GOALS AND ACTUAL MEMBERS CUMULATIVE

| DROPPED CLUBS: 41 |       | 193 CLUBS OF 502 ADDED 1 OR<br>MORE NEW MEMBERS | GENDER DISTRIBUTION               |                 |  |
|-------------------|-------|-------------------------------------------------|-----------------------------------|-----------------|--|
|                   |       | WORL NEW WEINBERG                               | MALE                              | 11,159 (79.02%) |  |
|                   |       |                                                 | FEMALE                            | 2,956 (20.93%)  |  |
| DROPPED MEMBERS   |       |                                                 | NON BINARY                        | 0 (0.00%)       |  |
| DECEASED          | 55    |                                                 | PREFER NOT TO ANSWER              | 7 (0.05%)       |  |
| CLUB CANCELLED    | 499   |                                                 | TOTAL FAMILY UNIT MEMBERS         | 5.552           |  |
| OTHER             | 791   | CLICK HERE FOR CUMULATIVE                       | TOTAL FAMILY UNIT MEMBERS         | 3,332           |  |
| TOTAL             | 1,345 | MEMBERSHIP DATA                                 | FAMILY MEMBERS PAYING HAL<br>DUES | F 3,572         |  |